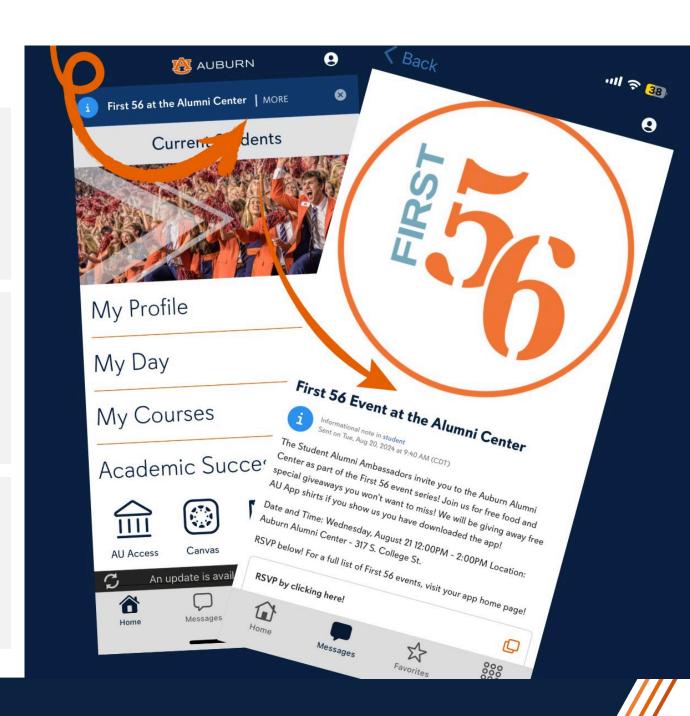

#### **INSTANT CONNECTION**

- Communicate in real time with users
- Opt-In channel to receive the most up to date information and messaging

#### **MULTIPLE NOTIFICATION TYPES**

- Banner and push notifications
- Message center

#### **CAMPUS ENGAGEMENT**

• Fosters interaction, involvement, and connection among the campus community, including students, faculty, and staff.