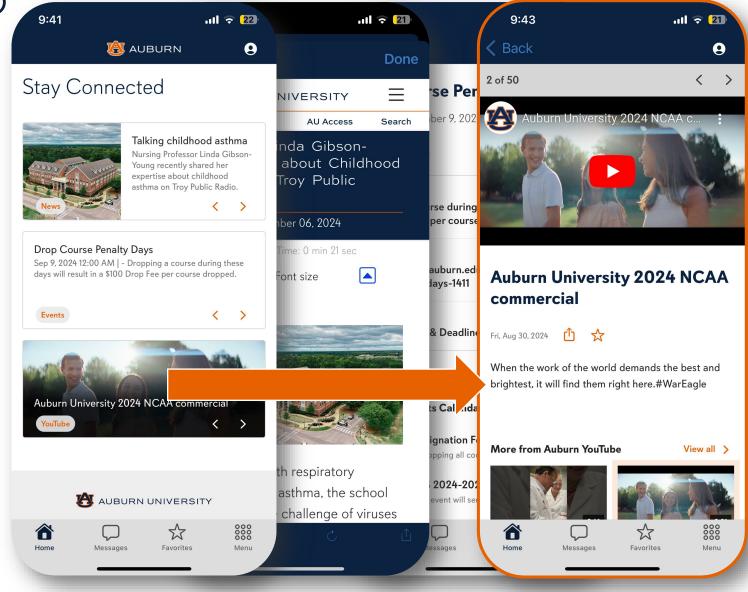

- Auburn News Feed
- University Events Calendar
- Auburn University YouTube

- Auburn News Feed
- University Events Calendar
- Auburn University YouTube

- Auburn News Feed
- - University Events Calendar
  - Auburn University YouTube