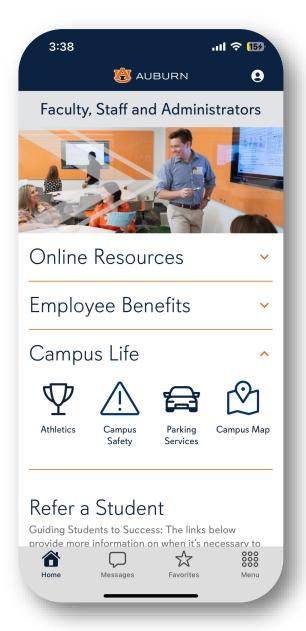

## FACULTY AND STAFF

#### **CAMPUS LIFE**

- Athletics
- Campus Safety
- Parking Services
- Campus Map

- >.
  - Athletics App
    - Download or access within the Auburn App
  - Campus Safety
    - Download or access the Campus Safety app within the Auburn App
    - Helpful contact information: emergency and non-emergency
    - Safe Zone Exchange
  - Parking and Transportation
    - Download or access the Parking Services app within the Auburn App
    - Vehicle Registration
    - Parking Map
    - Download or access the ETA Spot app within the Auburn App to track transit services
  - \*NEW\* Campus Map
    - Wayfinding, advanced search, and much more!