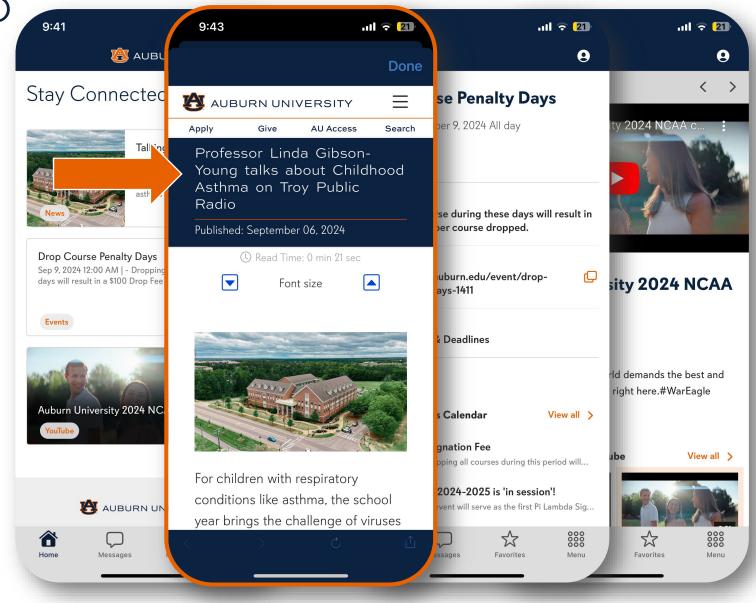

- Auburn News Feed
- University Events Calendar
- Auburn University YouTube

- Auburn News Feed
- University Events Calendar
- Auburn University YouTube

- Auburn News Feed
- - University Events Calendar
  - Auburn University YouTube

- Auburn News Feed
- University Events Calendar