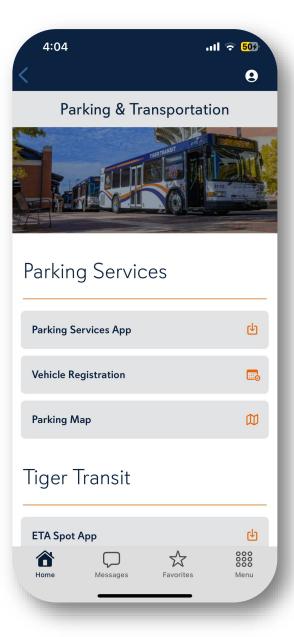

#### **CAMPUS LIFE**

- Athletics
- Campus Safety
- Parking Services
- Campus Map

- >.
  - Athletics App
    - Download or access within the Auburn App
  - Campus Safety
    - Download or access the Campus Safety app within the Auburn App
    - Helpful contact information: emergency and non-emergency
    - Safe Zone Exchange
  - Parking and Transportation
    - Download or access the Parking Services app within the Auburn App
    - Vehicle Registration
    - Parking Map
    - Download or access the ETA Spot app within the Auburn App to track transit services
  - \*NEW\* Campus Map
    - Wayfinding, advanced search, and much more!

- Athletics App
  - Download or access within the Auburn App
- Campus Safety
  - Download or access the Campus Safety app within the Auburn App
  - Helpful contact information: emergency and non-emergency
  - Safe Zone Exchange
- Parking and Transportation
  - Download or access the Parking Services app within the Auburn App
  - Vehicle Registration
  - Parking Map
  - Download or access the ETA Spot app within the Auburn App to track transit services
- \*NEW\* Campus Map
  - Wayfinding, advanced search, and much more!