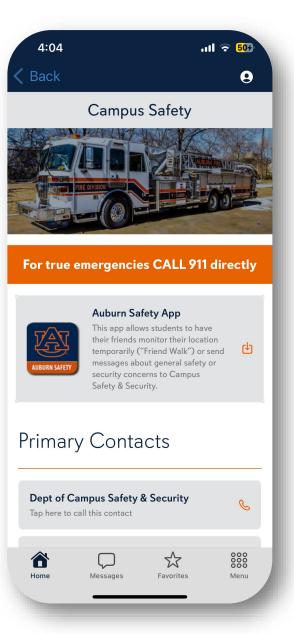

#### **CAMPUS LIFE**

- Athletics
- Campus Safety
- Parking Services
- Campus Map

- >.
  - Athletics App
    - Download or access within the Auburn App
  - Campus Safety
    - Download or access the Campus Safety app within the Auburn App
    - Helpful contact information: emergency and non-emergency
    - Safe Zone Exchange
  - Parking and Transportation
    - Download or access the Parking Services app within the Auburn App
    - Vehicle Registration
    - Parking Map
    - Download or access the ETA Spot app within the Auburn App to track transit services
  - \*NEW\* Campus Map
    - Wayfinding, advanced search, and much more!

- Athletics App
  - Download or access within the Auburn App
- Campus Safety
  - Download or access the Campus Safety app within the Auburn App
  - Helpful contact information: emergency and non-emergency
  - Safe Zone Exchange
- Parking and Transportation
  - Download or access the Parking Services app within the Auburn App
  - Vehicle Registration
  - Parking Map
  - Download or access the ETA Spot app within the Auburn App to track transit services
- \*NEW\* Campus Map
  - Wayfinding, advanced search, and much more!