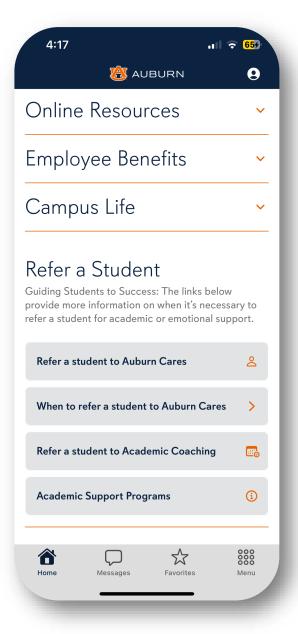

- Refer a Student
  - Refer a student to Auburn Cares
  - Refer a student to Academic Coaching
- Healthy Tigers
  - Schedule your appointment
- HRD Training Schedule
  - Get FlevatFD!!
- Auburn University Bookstore
  - Shop the orange and blue!!
- Tiger Perks
  - Find out more about the discount program available to you!!

- Refer a Student
  - Refer a student to Auburn Cares
  - Refer a student to Academic Coaching
- Healthy Tigers
  - Schedule your appointment
- HRD Training Schedule
  - Get ElevatED!!
- Auburn University Bookstore
  - Shop the orange and blue!!
- Tiger Perks
  - Find out more about the discount program available to you!!