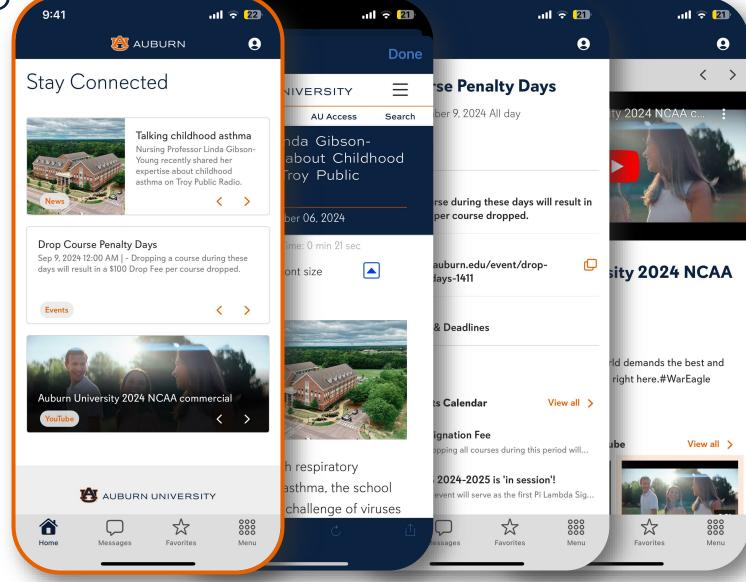

- Auburn News Feed
- University Events Calendar
- Auburn University YouTube

- Auburn News Feed
- University Events Calendar
- Auburn University YouTube

- Auburn News Feed
- - University Events Calendar
  - Auburn University YouTube

- Auburn News Feed
- University Events Calendar