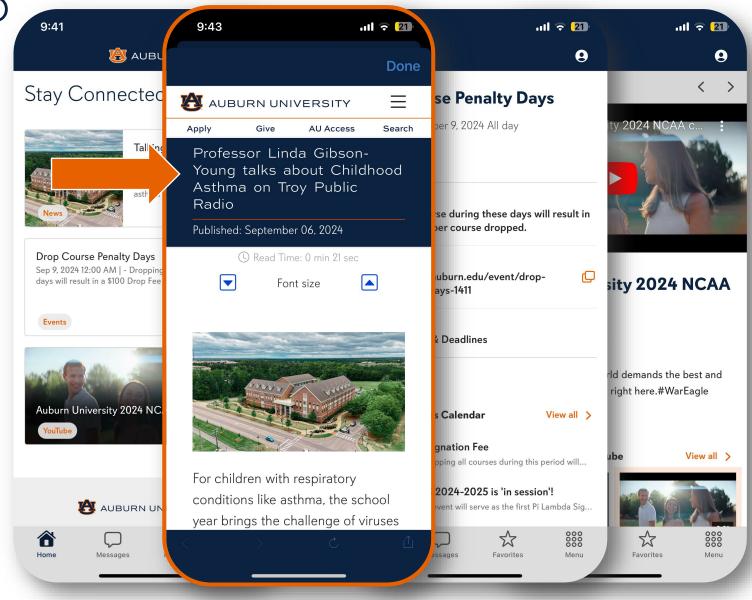

- Auburn News Feed
- University Events Calendar
- Auburn University YouTube

- Auburn News Feed
- University Events Calendar
- Auburn University YouTube

- Auburn News Feed
- **1** (
  - University Events Calendar
  - Auburn University YouTube

- Auburn News Feed
- University Events Calendar