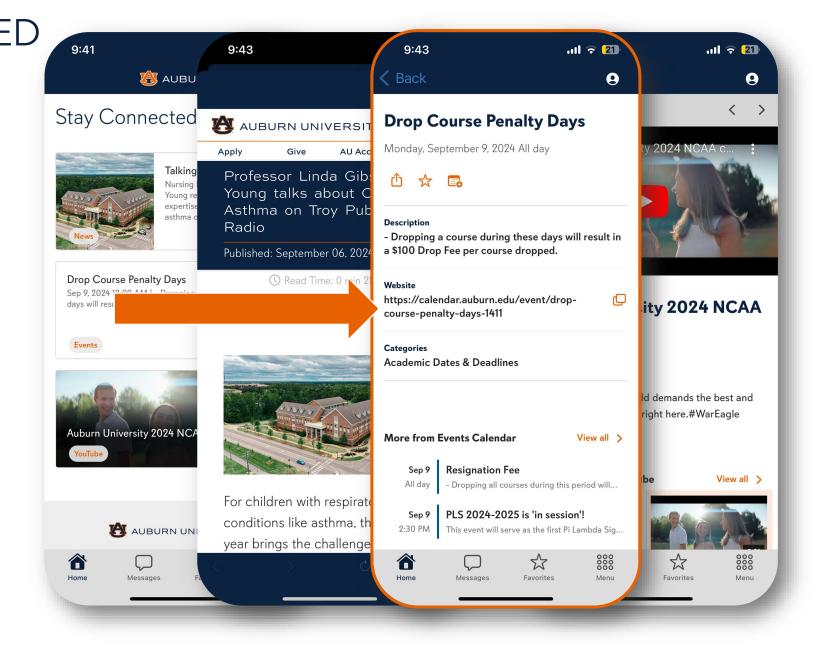

- Auburn News Feed
- University Events Calendar
- Auburn University YouTube

- Auburn News Feed
- University Events Calendar
- Auburn University YouTube

- Auburn News Feed
- **1** (
  - University Events Calendar
  - Auburn University YouTube

- Auburn News Feed
- University Events Calendar