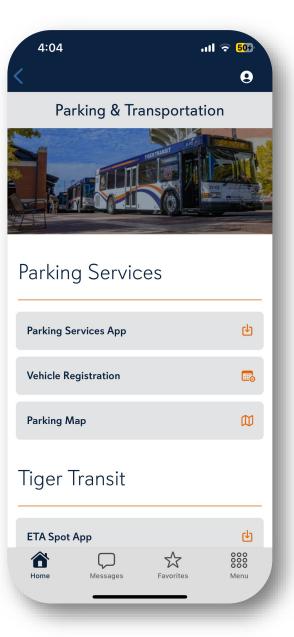

#### **CAMPUS LIFE**

- Athletics
- Campus Safety
- Parking Services
- Campus Map

- A
  - Athletics App
    - Download or access within the Auburn App
  - Campus Safety
    - Download or access the Campus Safety app within the Auburn App
    - Helpful contact information: emergency and non-emergency
    - Safe Zone Exchange
  - Parking and Transportation
    - Download or access the Parking Services app within the Auburn App
    - Vehicle Registration
    - Parking Map
    - Download or access the ETA Spot app within the Auburn App to track transit services
  - \*NEW\* Campus Map
    - Wayfinding, advanced search, and much more!

- Athletics App
  - Download or access within the Auburn App
- Campus Safety
  - Download or access the Campus Safety app within the Auburn App
  - Helpful contact information: emergency and non-emergency
  - Safe Zone Exchange
- Parking and Transportation
  - Download or access the Parking Services app within the Auburn App
  - Vehicle Registration
  - Parking Map
  - Download or access the ETA Spot app within the Auburn App to track transit services
- \*NEW\* Campus Map
  - Wayfinding, advanced search, and much more!