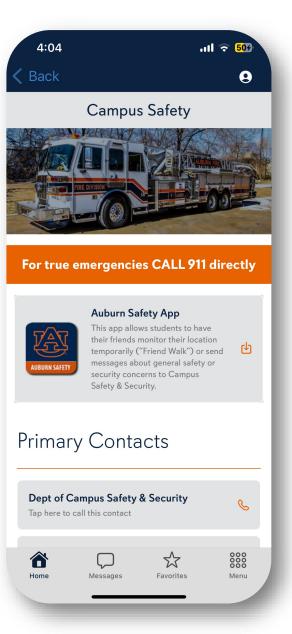

#### **CAMPUS LIFE**

- Athletics
- Campus Safety
- Parking Services
- Campus Map

- A
  - Athletics App
    - Download or access within the Auburn App
  - Campus Safety
    - Download or access the Campus Safety app within the Auburn App
    - Helpful contact information: emergency and non-emergency
    - Safe Zone Exchange
  - Parking and Transportation
    - Download or access the Parking Services app within the Auburn App
    - Vehicle Registration
    - Parking Map
    - Download or access the ETA Spot app within the Auburn App to track transit services
  - \*NEW\* Campus Map
    - Wayfinding, advanced search, and much more!

- Athletics App
  - Download or access within the Auburn App
- Campus Safety
  - Download or access the Campus Safety app within the Auburn App
  - Helpful contact information: emergency and non-emergency
  - Safe Zone Exchange
- Parking and Transportation
  - Download or access the Parking Services app within the Auburn App
  - Vehicle Registration
  - Parking Map
  - Download or access the ETA Spot app within the Auburn App to track transit services
- \*NEW\* Campus Map
  - Wayfinding, advanced search, and much more!