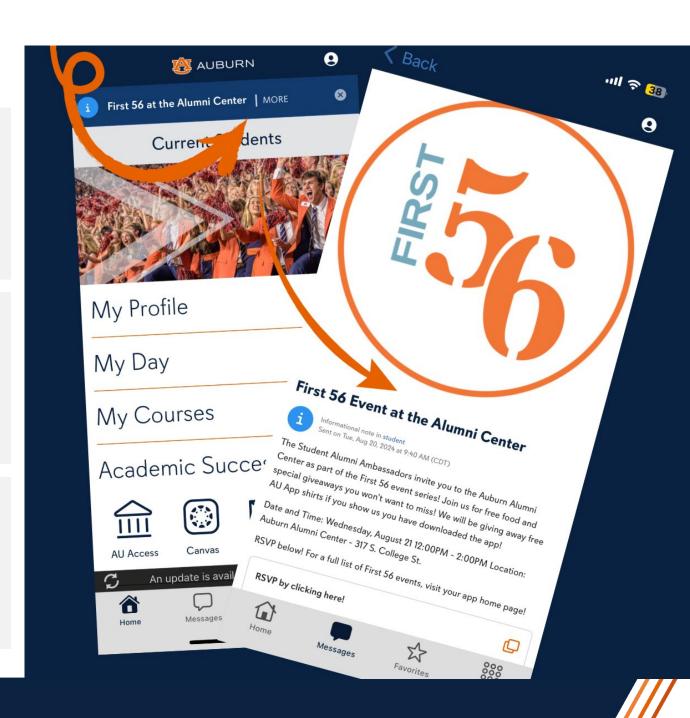

#### **INSTANT CONNECTION**

- Communicate in real time with users
- Opt-In channel to receive the most up to date information and messaging

#### **MULTIPLE NOTIFICATION TYPES**

- Banner and push notifications
- Message center

#### **CAMPUS ENGAGEMENT**

 Fosters interaction, involvement, and connection among the campus community, including students, faculty, and staff.