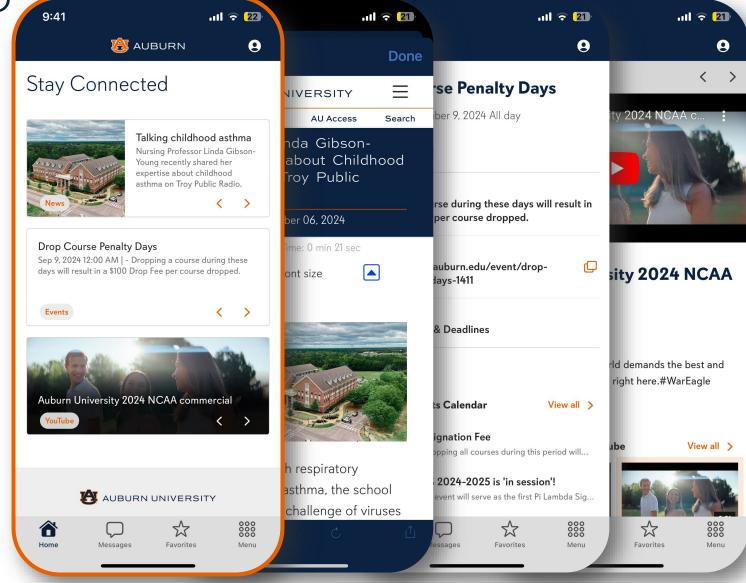

- Auburn News Feed
- University Events Calendar
- Auburn University YouTube

- Auburn News Feed
- University Events Calendar
- Auburn University YouTube

- Auburn News Feed
- **1** (
  - University Events Calendar
  - Auburn University YouTube

- Auburn News Feed
- University Events Calendar