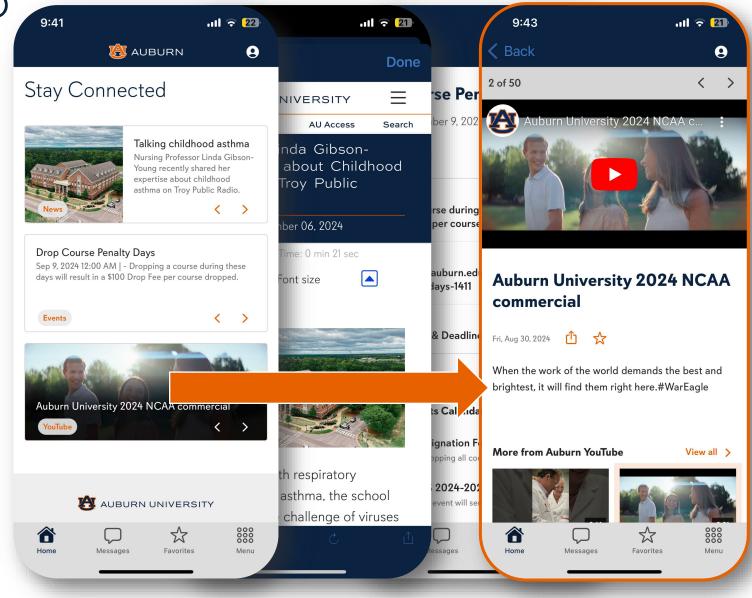

- Auburn News Feed
- University Events Calendar
- Auburn University YouTube

- Auburn News Feed
- University Events Calendar
- Auburn University YouTube

- Auburn News Feed
- **1** (
  - University Events Calendar
  - Auburn University YouTube

- Auburn News Feed
- University Events Calendar