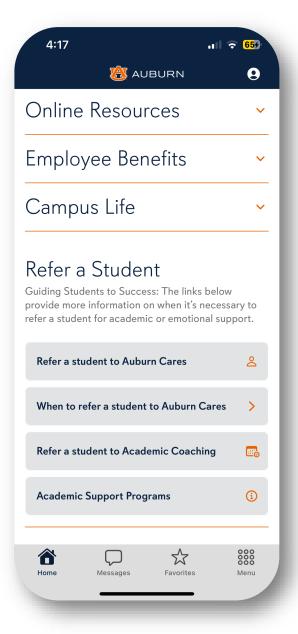

- Refer a Student
  - Refer a student to Auburn Cares
  - Refer a student to Academic Coaching
- Healthy Tigers
  - Schedule your appointment
- HRD Training Schedule
  - Get FlevatFD!!
- Auburn University Bookstore
  - Shop the orange and blue!!
- Tiger Perks
  - Find out more about the discount program available to you!!

- Refer a Student
  - Refer a student to Auburn Cares
  - Refer a student to Academic Coaching
- Healthy Tigers
  - Schedule your appointment
- HRD Training Schedule
  - Get ElevatED!!
- Auburn University Bookstore
  - Shop the orange and blue!!
- Tiger Perks
  - Find out more about the discount program available to you!!