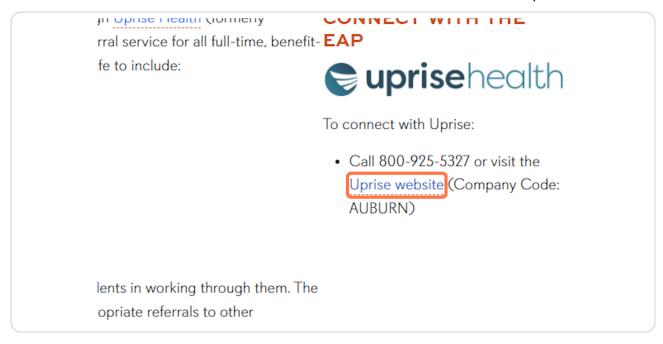

## Click on Uprise website.

You will be able to access mental health and wellness resources from Uprise.