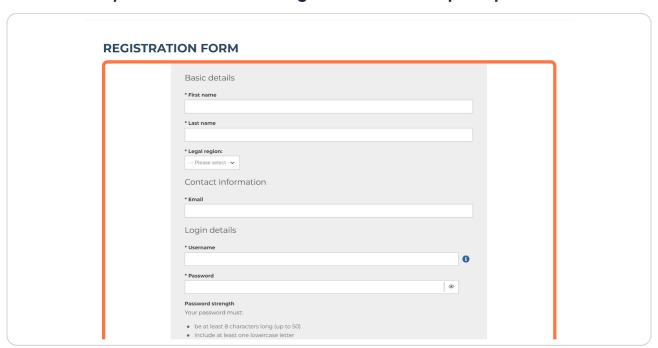

on Work-Life Sign In.



STEP 7

Type "Auburn" in the Access Code box.



STEP 8
Click on SIGN IN.



## Welcome to Uprise Health's Work-Life Portal!

In your Work-Life Portal, you can click on a vareity of topics to learn more. Let's look at a few examples.



## STEP 10

## Click on Finances.



**STEP 11** 

## A dropdown of topics will appear. You can click on any to learn more.



STEP 12

Let's look at another example. Click on Legal.



**STEP 13** 

## Click on "here" under CLC Legal Resources.



#### **STEP 14**

This will take you out to another resource center. Click LOGIN to set up an account. This is safe to create.



**STEP 15** 

## Click on REGISTER NOW to set up an account with the legal resource center.



## You can use your Auburn email to get started when prompted.



## Once your account is created, you can click on Legal Information to learn more.



STEP 18

Another resource in your Work-Life Portal is webinars. Click on Webinars.



## You can access a variety of upcoming and archived resources from here.



#### **STEP 20**

#### Need Assistance? Call 1-800-925-5327.

No one has to suffer alone. Reach out for help through the 1-800 number or our online resources. As always, please email <a href="mailto:benefit@auburn.edu">benefit@auburn.edu</a> with any questions related to the EAP or mental health services. We will be glad to assist.