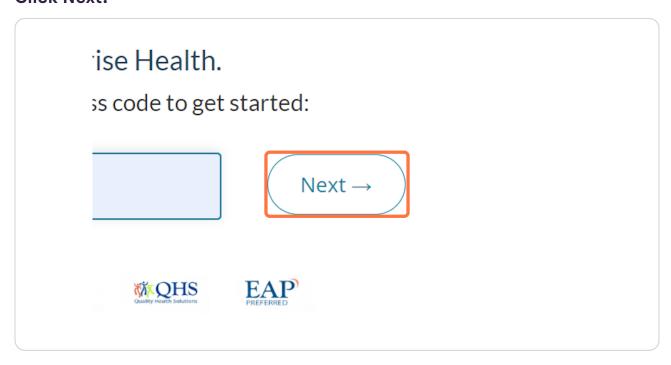

### Click Next.

STEP 6
Scroll down and click on Work-Life Sign In.

STEP 7

Type "Auburn" in the Access Code box.

STEP 8
Click on SIGN IN.