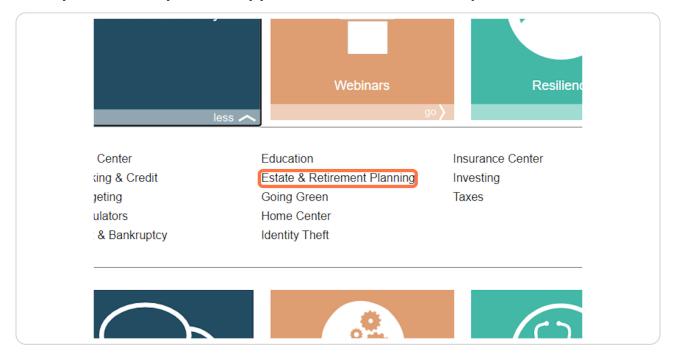

## A dropdown of topics will appear. You can click on any to learn more.

STEP 12

Let's look at another example. Click on Legal.

**STEP 13** 