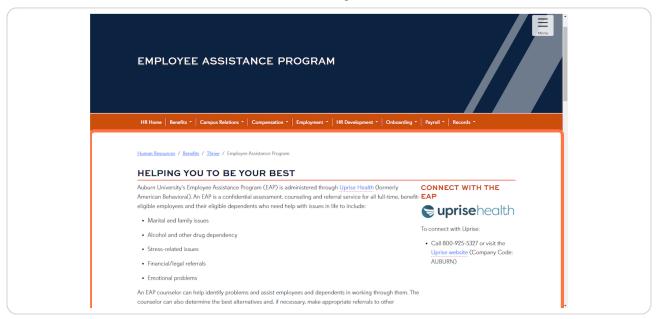

## Click on the Employee Assistance Program (EAP) button.

Here you will find information on the EAP, mental health and substance abuse and Wellness Resources.

## Click on Uprise website.

You will be able to access mental health and wellness resources from Uprise.