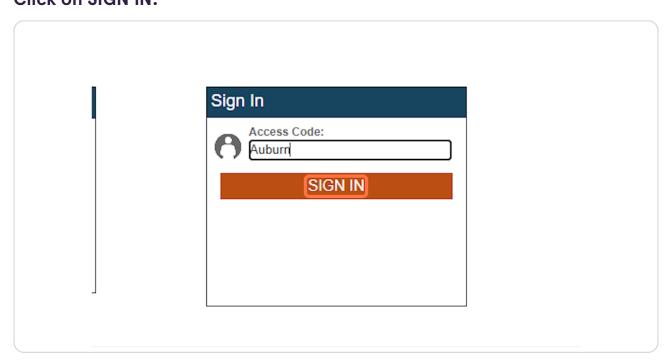

### Click Next.

STEP 6
Scroll down and click on Work-Life Sign In.

STEP 7

Type "Auburn" in the Access Code box.

STEP 8
Click on SIGN IN.