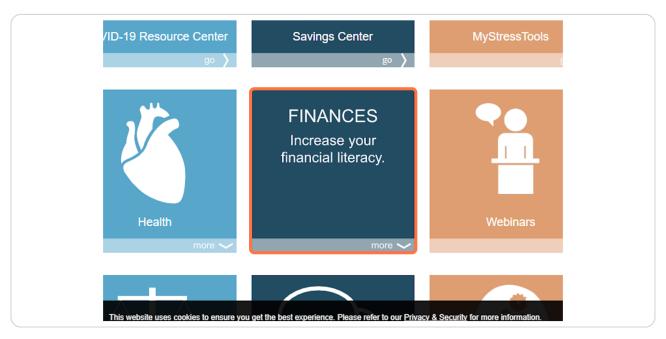

## STEP 10

## Click on Finances.

**STEP 11** 

## A dropdown of topics will appear. You can click on any to learn more.

STEP 12

Let's look at another example. Click on Legal.

**STEP 13** 