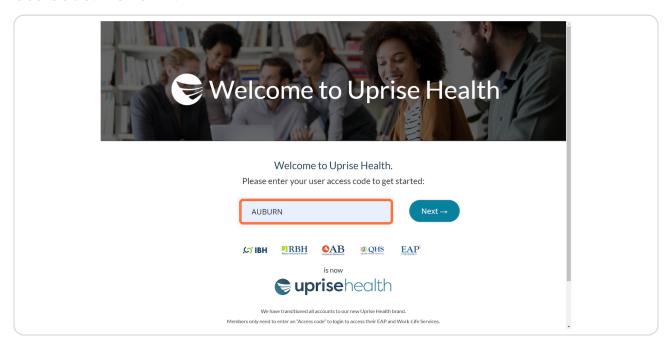

# An Employee's Guide to Accessing Uprise Health Resources

STEP 1

## Go to aub.ie/thrive.

This link will take you to an Auburn University Human Resources Benefits website.

#### STEP 2

## Click on the Employee Assistance Program (EAP) button.

Here you will find information on the EAP, mental health and substance abuse and Wellness Resources.



## Click on Uprise website.

You will be able to access mental health and wellness resources from Uprise.



#### STEP 4

#### Use code: AUBURN.



### Click Next.



STEP 6
Scroll down and click on Work-Life Sign In.



STEP 7

Type "Auburn" in the Access Code box.



STEP 8
Click on SIGN IN.



## Welcome to Uprise Health's Work-Life Portal!

In your Work-Life Portal, you can click on a vareity of topics to learn more. Let's look at a few examples.



## STEP 10

## Click on Finances.



**STEP 11** 

## A dropdown of topics will appear. You can click on any to learn more.



STEP 12

Let's look at another example. Click on Legal.



**STEP 13** 

## Click on "here" under CLC Legal Resources.



#### **STEP 14**

This will take you out to another resource center. Click LOGIN to set up an account. This is safe to create.



**STEP 15** 

## Click on REGISTER NOW to set up an account with the legal resource center.



## You can use