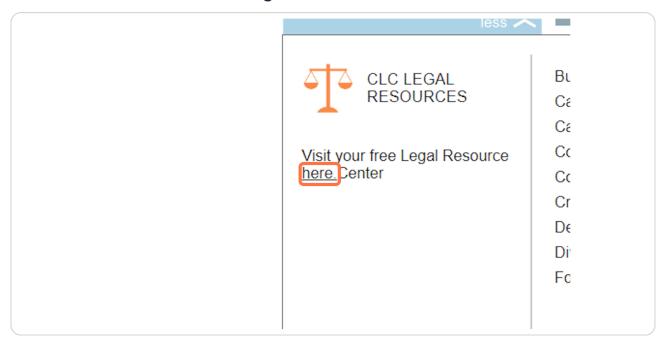

will find information on the EAP, mental health and substance abuse and Wellness Resources.



## Click on Uprise website.

You will be able to access mental health and wellness resources from Uprise.



#### STEP 4

#### Use code: AUBURN.



### Click Next.



STEP 6
Scroll down and click on Work-Life Sign In.



STEP 7

Type "Auburn" in the Access Code box.



STEP 8
Click on SIGN IN.



## Welcome to Uprise Health's Work-Life Portal!

In your Work-Life Portal, you can click on a vareity of topics to learn more. Let's look at a few examples.



## STEP 10

## Click on Finances.



**STEP 11** 

## A dropdown of topics will appear. You can click on any to learn more.



STEP 12

Let's look at another example. Click on Legal.



**STEP 13** 

## Click on "here" under CLC Legal Resources.



#### **STEP 14**

This will take you out to another resource center. Click LOGIN to set up an account. This is safe to create.



**STEP 15** 

## Click on REGISTER NOW to set up an account with the legal resource center.



## You can use your Auburn email to get started when prompted.



## Once your account is created, you can click on Legal Information to learn more.



STEP 18

Another resource in your Work-Life Portal is webinars. Click on Webinars.



## You can access a variety of upcoming and archived resources from here.



#### **STEP 20**

#### Need Assistance? Call 1-800-925-5327.

No one has to suffer alone. Reach out for help through the 1-800 number or our online resources. As always, please email <a href="mailto:benefit@auburn.edu">benefit@auburn.edu</a> with any questio