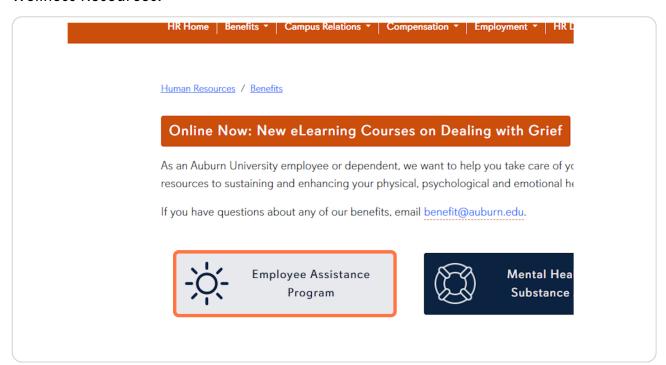

## Click on the Employee Assistance Program (EAP) button.

Here you will find information on the EAP, mental health and substance abuse and Wellness Resources.