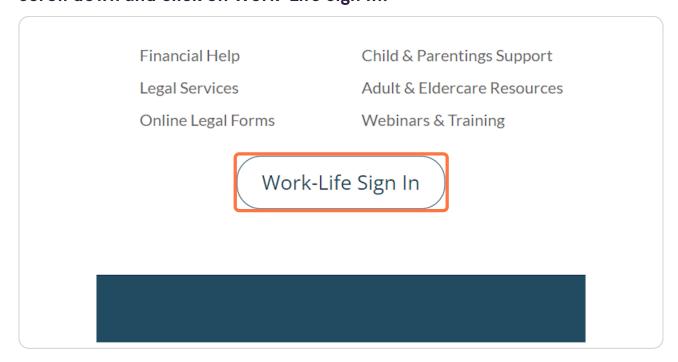

### Click Next.

STEP 6
Scroll down and click on Work-Life Sign In.

STEP 7

Type "Auburn" in the Access Code box.

STEP 8
Click on SIGN IN.