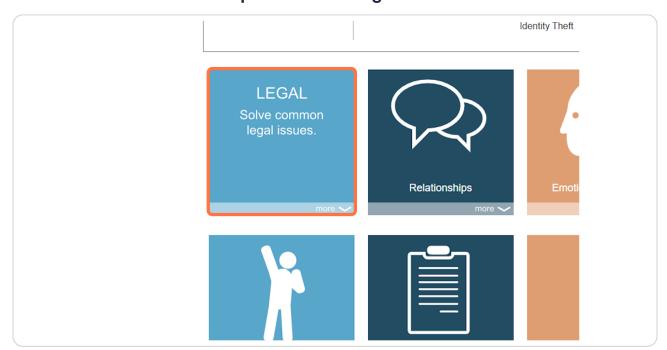

## A dropdown of topics will appear. You can click on any to learn more.

STEP 12

Let's look at another example. Click on Legal.

**STEP 13** 