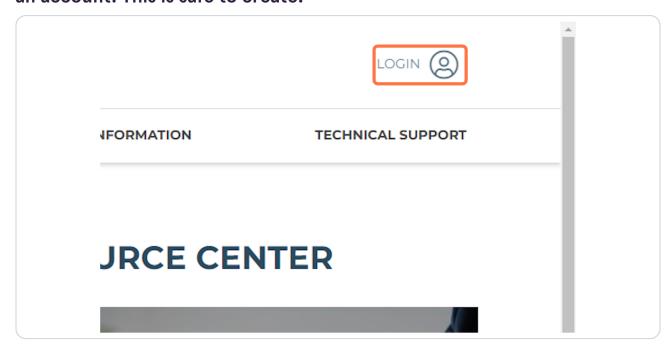

#### **STEP 14**

This will take you out to another resource center. Click LOGIN to set up an account. This is safe to create.

**STEP 15** 