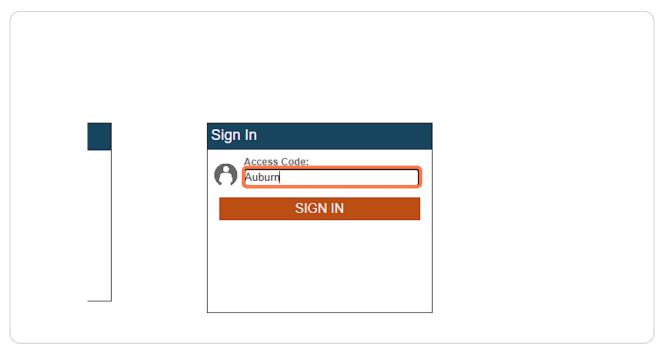

### Click Next.

STEP 6
Scroll down and click on Work-Life Sign In.

STEP 7

Type "Auburn" in the Access Code box.

STEP 8
Click on SIGN IN.