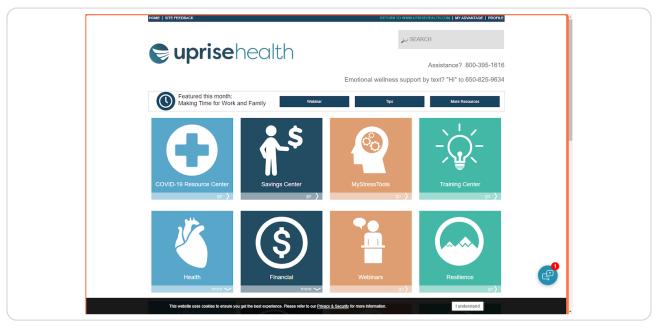

## Welcome to Uprise Health's Work-Life Portal!

In your Work-Life Portal, you can click on a vareity of topics to learn more. Let's look at a few examples.